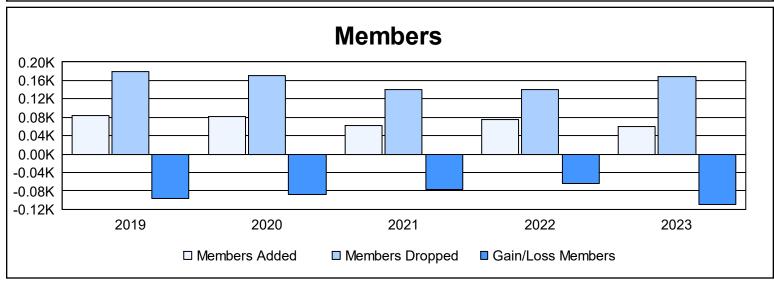

District 107 N As of June 2023 Cumulative

| Year      | New<br>Clubs | Dropped<br>Clubs | Gain/<br>Loss<br>Clubs | New<br>Members | Charter<br>Members | Reinstate<br>Members | Transfer<br>Members | Total<br>Member<br>Added | Total<br>Members<br>Dropped | Gain/<br>Loss<br>Members |
|-----------|--------------|------------------|------------------------|----------------|--------------------|----------------------|---------------------|--------------------------|-----------------------------|--------------------------|
| 2018-2019 | 0            | 0                | 0                      | 71             | 2                  | 3                    | 7                   | 83                       | 180                         | -97                      |
| 2019-2020 | 0            | 0                | 0                      | 74             | 2                  | 1                    | 5                   | 82                       | 170                         | -88                      |
| 2020-2021 | 0            | 1                | -1                     | 38             | 1                  | 2                    | 22                  | 63                       | 140                         | -77                      |
| 2021-2022 | 0            | 3                | -3                     | 62             | 2                  | 3                    | 9                   | 76                       | 140                         | -64                      |
| 2022-2023 | 0            | 2                | -2                     | 51             | 0                  | 0                    | 9                   | 60                       | 169                         | -109                     |
| Average   | 0            | 1                | -1                     | 59             | 1                  | 2                    | 10                  | 73                       | 160                         | -87                      |