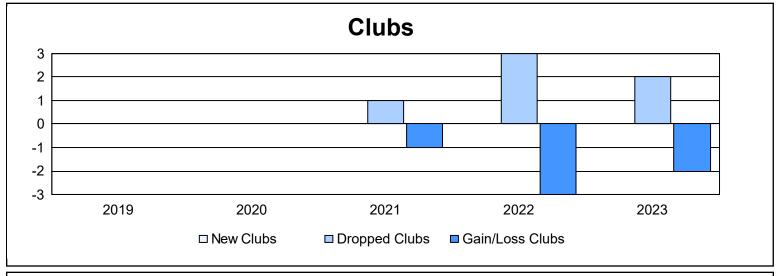

District 107 N As of June 2023 Cumulative

| Year      | New<br>Clubs | Dropped<br>Clubs | Gain/<br>Loss<br>Clubs | New<br>Members | Charter<br>Members | Reinstate<br>Members | Transfer<br>Members | Total<br>Member<br>Added | Total<br>Members<br>Dropped | Gain/<br>Loss<br>Members |
|-----------|--------------|------------------|------------------------|----------------|--------------------|----------------------|---------------------|--------------------------|-----------------------------|--------------------------|
| 2018-2019 | 0            | 0                | 0                      | 71             | 2                  | 3                    | 7                   | 83                       | 180                         | -97                      |
| 2019-2020 | 0            | 0                | 0                      | 74             | 2                  | 1                    | 5                   | 82                       | 170                         | -88                      |
| 2020-2021 | 0            | 1                | -1                     | 38             | 1                  | 2                    | 22                  | 63                       | 140                         | -77                      |
| 2021-2022 | 0            | 3                | -3                     | 62             | 2                  | 3                    | 9                   | 76                       | 140                         | -64                      |
| 2022-2023 | 0            | 2                | -2                     | 51             | 0                  | 0                    | 9                   | 60                       | 169                         | -109                     |
| Average   | 0            | 1                | -1                     | 59             | 1                  | 2                    | 10                  | 73                       | 160                         | -87                      |